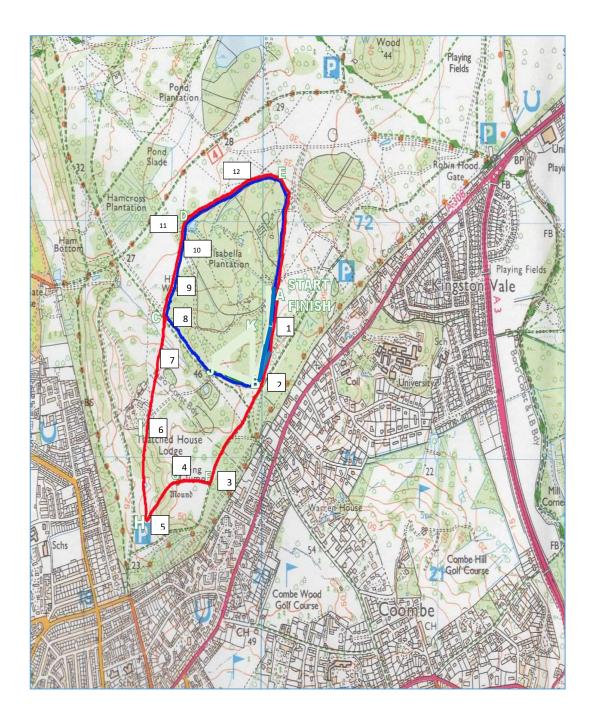

- 1- Path just beyond Isabella Plantation entrance
- 2- Turn onto mini-lap (Ladderstile Gate entrance visible across the road)
- 3- End of the path adjacent to the road, point runners towards the downhill area
- 4- Top of hill (marshal needs to tell runners to keep left and watch the stairs/roots)
- 5- Sharp turn at bottom of hill (marshal needs to direct runners towards hill and thatched cottage)
- 6- Top of hill (facing runners coming up the hill, marshal needs to point right)
- 7- Mini- bridge/turn through bushes onto horsetrack
- 8- Horsetrack
- 9- 150m on from horsetrack, near multiple paths (marshal needs to ensure runners follow correct

path).

- 10- Near Isabella plantation fence, just after low hanging trees
- 11- Car Park
- 12- Turn just before start and finish area.